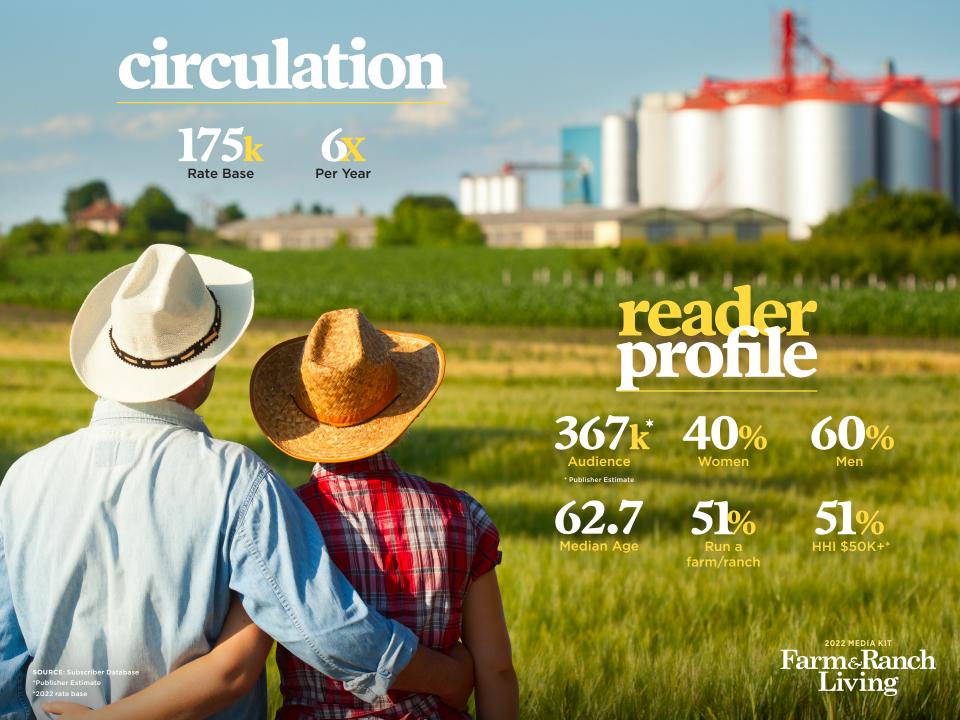

Of all stories, photos & advice are reader generated

47% Enjoy outdoor activities

55% Travel domestically 80%
Participate in gardening

68%
Are passionate about exercise & health

64%

Pet owners

49%

Own dogs

39%

Own cat

Farm Ranch Living



75% live, work or grew up on farm

farm/ranch

Own/work on 50+ acres

Household owns a pickup truck

Household owns a tractor

Household owns Household owns

Farme Ranch Living



## Vertical & Rooftop Farming

Ad Close: 11/30/21 Materials Due: 12/07/21 On Sale: 1/20/22

#### **Incubator Farms**

Ad Close: 2/1/22 Materials Due: 2/8/22 On Sale: 3/17/22

# History of Barn Quilts

Ad Close: 3/31/22 Materials Due: 4/7/22 On Sale: 5/19/22 Social Media Bringing Farmworkers to Light

Ad Close: 6/1/22 Materials Due: 6/8/22 On Sale: 7/21/22

#### **S