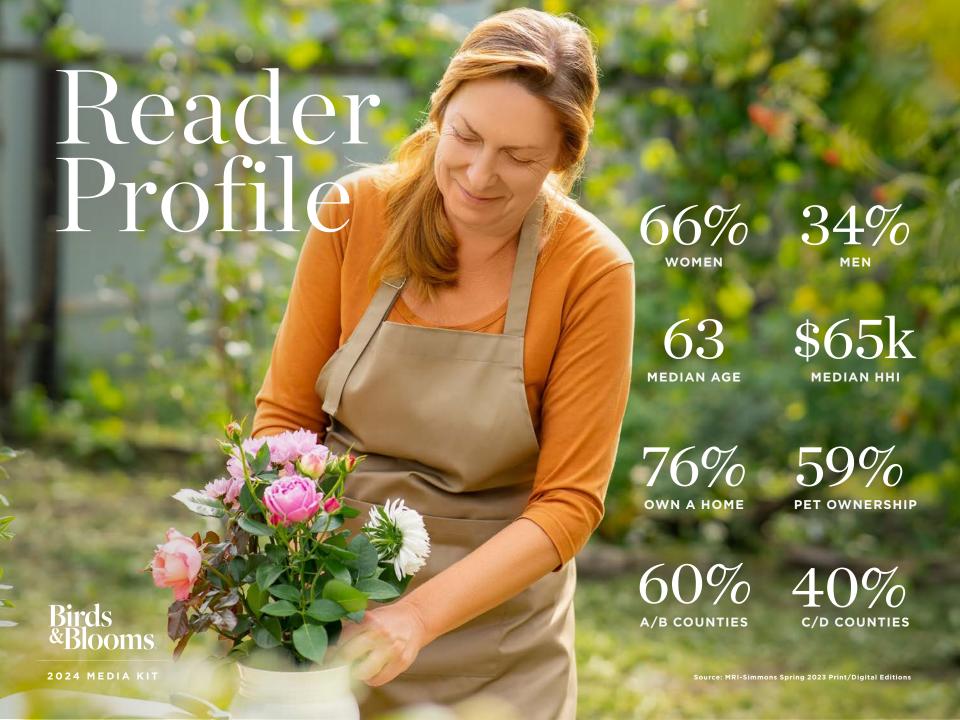

45+
Million
Birders in the US

127
Million

Households have participated in one or more types of indoor and outdoor DIY lawn and garden activities

**Our Audience** 

Large, Active & Relevant

Birds &Blooms

2024 MEDIA KIT

Source: MRI-Simmons Spring 2023 Print/Digital Editions