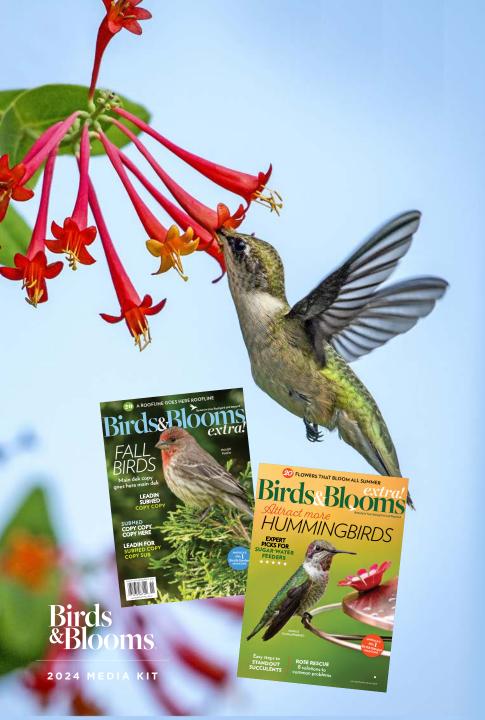

# Print Engagement

BIRDS & BLOOMS
6X/YEAR

725k

**RATE BASE** 

4.3 mm

**AUDIENCE** 

BIRDS & BLOOMS EXTRA
6X/YEAR

235k

**RATE BASE** 

720k

AUDIENCE